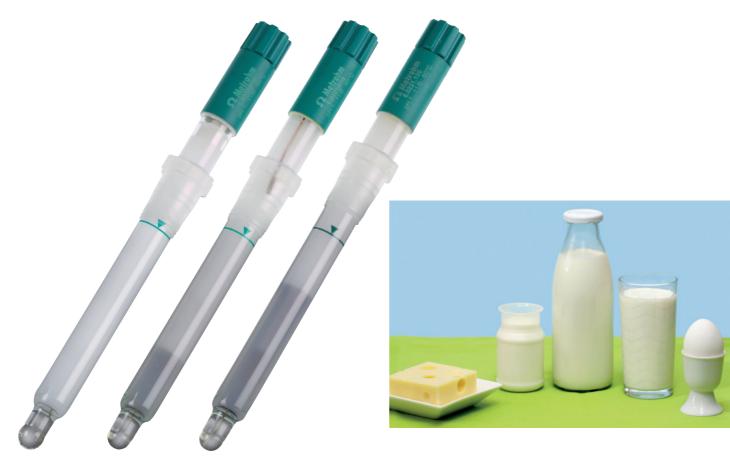

## **Reliability for Routine pH Measurements**

The proven Ecotrode now available as a maintenancefree gel electrode with aging indicator

Still within the permissible operating range: The decolorized zone of the gel gradually spreads up to the mark with use.

## Highlights

- Ideal for routine measurements with similar types of samples
- Maintenance-free gel electrolytes: Refilling or checking the electrolyte is not necessary
- Reliability through aging indicator: The white gel loses its color with use. As long as the decolorized zone is below the marking, accurate results are guaranteed.